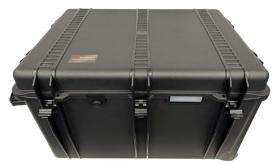

## Case for destroyer ProDevice MMD360+

The case for ProDevice MMD360+ destroyer allows for quick, safe and easy transportation of the device. Its solid construction makes it exceptionally resistant to damage caused by crushing, extreme weather conditions and the effects of strong chemicals.

Steel structural elements, reinforced hinges guarantee durability and full safety of the transported device. The suitcase is fully airtight and does not allow any dirt to get inside. It has an easy-to-use retractable handle and wheels, which ensure great mobility.

## Case for MMD360+ destroyer

- <u>Dimensions</u> 813,3 mm x 586,5 mm x 480,5 mm
- <u>Weight:</u> 13,20kg
- <u>Temperature range:</u> minimum: -40°C -32°F maximum: +80°C +176°F
- International standards: ATA 300, IP67, STANAG 4280, DS 81-41
- <u>Tested for:</u>

dropping, impact, water resistance, structural integrity, color and material resistance to UV radiation

Materials:

TTX01 (housing) / POM (latches) / SEBS (handle) / PA66GF30 (external handle) / aluminum / stainless steel (structural

elements)

Product description is for information purposes only and does not constitute an offer to sell.