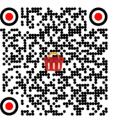

## Or use the data below:

Network name: ProDevice

Password: prodevice123

- 4. Start the App and enter the degaussing module.
- 5. Log in to the App using QR code:

## Or use the data below:

Login: admin

Password: admin

Network address: prodevice.local

(IP address: 192.168.42.1)