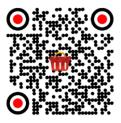

## To use the extended version of the ProDevice Mobile App (degaussing module):

1. Download the App:

**APP STORE** 

**GOOGLE PLAY** 

- 2. Turn on the degausser and wait 1 minute for the Wi-Fi module to start up.
- 3. Connect to the degausser Wi-Fi network using QR code: