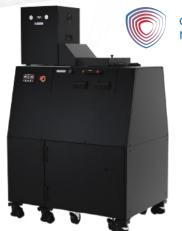

# **ProDevice DGX03** automatic media shredder

The mobile, automatic industrial shredder ProDevice DGX03 is the latest generation device for the final, physical shredding of any type of data carrier.

Possibility of combining the shredder with the ProDevice ASM240 degausser - Combo system offering demagnetization and physical destruction of data carriers as a comprehensive solution.

## Why choose the ProDevice DGX03 automatic shredder?

- Hardened cutters shred all types of data carriers: hard drives (including server drives), optical and SSD drives, tapes for streamers, floppy disks, thermal transfer tapes, flash media, mobile phones\*, tablets\* and laptops\*.
- The 5.5 kW geared motor is designed for continuous operation.
- Possibility to adapt the operation of the device for left- and right-handed users thanks to the detachable control panel.
- A simple and intuitive control system means that the operation of the device does not require special operator qualifications.
- Destroyed data media are placed in a durable container with a capacity of 64 liters. It is placed on a transport cart so it can easily be transported to any location. The device continuously displays the amount of collected scraps.
- Touch screen informing about key operating parameters of the device.
- Allerts about mandatory inspections and required repairs.
- Operating modes dependent on the media type.

## **Technical specifications**

|                                | ProDevice DGX03                                          |
|--------------------------------|----------------------------------------------------------|
| Motor power                    | 5,5 kW                                                   |
| Performance                    | Up to 3000 media/hour                                    |
| Power source                   | 3~ 400/230 V AC 50 Hz                                    |
| Shred size                     | 15 mm / 0.59 in                                          |
| Overload protection            | Yes                                                      |
| Safety features                | Yes (open door detection & emergency button)             |
| Acoustic level at idling speed | 55 dB                                                    |
| Shredder dimensions            | 1045 mm x 780 mm x 1270 mm / 41.1 in x 30.7 in x 50.0 in |
| Weight                         | 730 kg / 1609.4 lb                                       |
| Warranty                       | 2 years (warranty extension possible)                    |